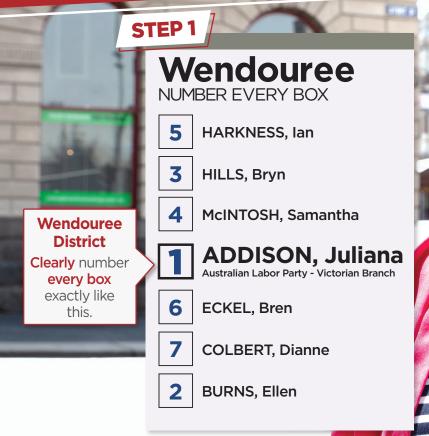

### HOW TO VOTE FOR Juliana Addison Labor for Wendouree



# **STEP 2**

LARGE BALLOT PAPER:

Just put Number **1** in Box **"H"** for the Australian Labor Party.

#### OR

Vote below the line by clearly numbering at least 5 boxes starting with the ALP candidates.

G

PAR

Authorised by C. Ford, ALP, 438 Docklands Drive, Docklands VIC 3008, Printed by Kosdown Printing, 10 Rocklea Drive, Port Melbourne 3207. Registered by the Victorian Electoral Commission.

For more information about me scan the **QR code**:







Australian Labor Party-Victorian Branch





## Labor is doing what matters for Victoria

- We have **built** & **upgraded** more than 20 hospitals
- We have **upgraded every** regional rail line
- We have built 74 new schools
- And we have saved TAFE

#### But we'll do more...

We will hire **new nurses** & paramedics

We will make *